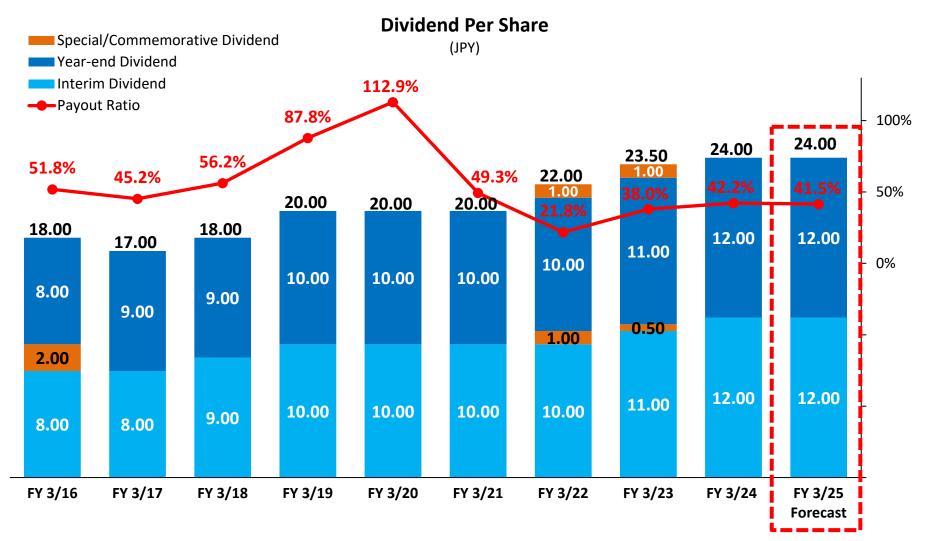

# **Dividends Policy**

# Annual dividends to be 24 JPY for FY2024-2025 (Consolidated Dividends Payout Ratio 41.5%)

VT HOLDINGS

(As of 31<sup>st</sup> March 2024)

| Company Name                | VT HOLDINGS CO., LTD.                                                                                                                                                                                                 |  |  |
|-----------------------------|-----------------------------------------------------------------------------------------------------------------------------------------------------------------------------------------------------------------------|--|--|
| Head Office                 | 3-10-32 Nishiki, Naka-ku, Nagoya-shi, Aichi, JAPAN 460-0003                                                                                                                                                           |  |  |
| Established                 | March 1983 (previously known as Honda Verno Tokai Co., Ltd.)                                                                                                                                                          |  |  |
| Representative              | Kazuho Takahashi (President & CEO)                                                                                                                                                                                    |  |  |
| Capital                     | 4.86169 billion JPY                                                                                                                                                                                                   |  |  |
| Issued Shares               | 121,631,034                                                                                                                                                                                                           |  |  |
| Main areas of<br>businesses | 【Automobile sales related business】<br>Automobile dealer, Used car export, Car importer,<br>Car manufacturer, Rent-a-car service<br>【Housing related business】<br>Construction and sales of housings and condominiums |  |  |
| Number of<br>employees      | Consolidated4,890%including 823 temporary staffNon-consolidated35%including 2 temporary staff                                                                                                                         |  |  |
| Group<br>organization       | 57 consolidated subsidiaries, 3 equity method affiliates                                                                                                                                                              |  |  |