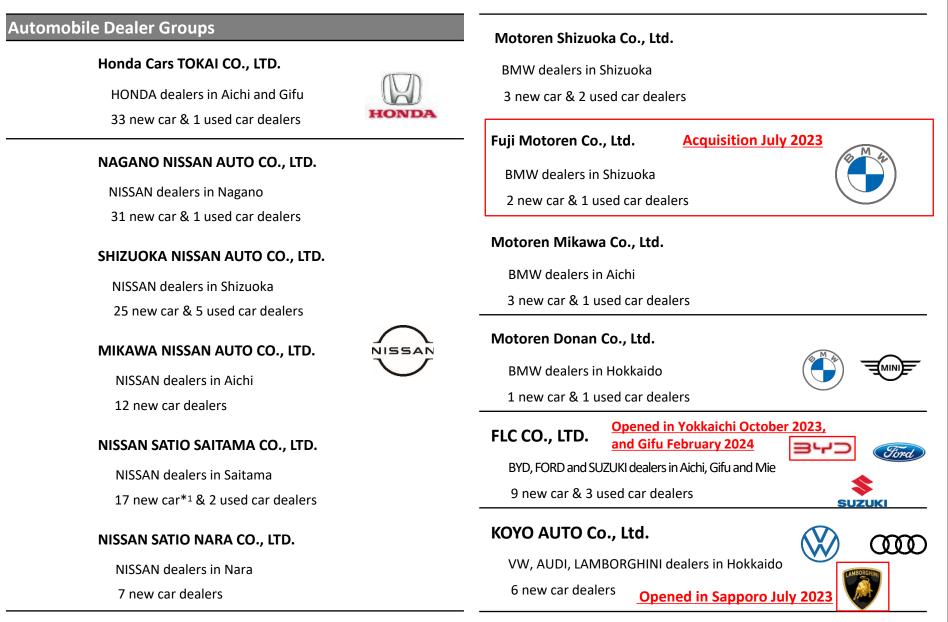

## **Reference: Number of Group Automobile Dealerships**

VT HOLDINGS

|                |                                                                        |                         |                                                              | (As o             | f 31 <sup>st</sup> Mai | ch 2024 |
|----------------|------------------------------------------------------------------------|-------------------------|--------------------------------------------------------------|-------------------|------------------------|---------|
| Classification |                                                                        | Company name            | Brand                                                        | New<br>Car        | Used<br>Car            | Total   |
|                | Honda                                                                  | Honda Cars TOKAI        | HONDA                                                        | 33                | 1                      | 3       |
|                |                                                                        | NAGANO NISSAN           | NISSAN                                                       | 31                | 1                      | 3       |
|                |                                                                        | SHIZUOKA NISSAN         | NISSAN                                                       | 25                | 5                      | 3       |
|                | Nissan                                                                 | MIKAWA NISSAN           | NISSAN                                                       | 12                | -                      | 1       |
|                |                                                                        | NISSAN SATIO SAITAMA    | NISSAN                                                       | * <sup>1</sup> 17 | 2                      | 1       |
|                |                                                                        | NISSAN SATIO NARA       | NISSAN                                                       | 7                 | -                      |         |
| I              |                                                                        | Motoren Shizuoka        | BMW                                                          | 3                 | 2                      |         |
| Japan          |                                                                        | Fuji Motoren            | BMW                                                          | 2                 | 1                      |         |
|                | Other Declars                                                          | Motoren Mikawa          | BMW                                                          | 3                 | 1                      |         |
|                | Other Dealers                                                          | Motoren Donan           | BMW/MINI                                                     | 1                 | 1                      |         |
|                |                                                                        | FLC                     | BYD/FORD/SUZUKI                                              | 9                 | 3                      | 1       |
|                |                                                                        | ΚΟΥΟ Αυτο               | VW/AUDI/LAMBORGHINI                                          | 6                 | -                      |         |
| Importer       |                                                                        | LCI                     | LOTUS                                                        | 2                 | -                      |         |
|                | Rent-a-car         J-net Rental & Lease         J-net Cars/VERNO CARLA |                         | -                                                            | 2                 |                        |         |
|                |                                                                        |                         | Subtotal                                                     | 151               | 19                     | 17      |
|                |                                                                        | GRIFFIN MILL GROUP*2    | PEUGEOT/KIA/FIAT/ABARTH/NISSAN/RENAULT/DACIA                 | 6                 | -                      |         |
|                |                                                                        | WESSEX GARAGES HOLDINGS | NISSAN/KIA/MAZDA/ORA/HYUNDAI                                 | 12                | -                      |         |
| Overseas       | Other Dealers                                                          | MASTER AUTOMOCION       | TOYOTA/HONDA/MAZDA/HYUNDAI/SUBARU/SSANGYONG/<br>OMODA/JAECOO | 18                | 5                      | 2       |
|                |                                                                        | TRUST ABSOLUT AUTO      | SUZUKI                                                       | 5                 | 1                      |         |
|                |                                                                        | SCOTTS MOTORS ARTARMON  | HONDA/NISSAN                                                 | 3                 | -                      |         |
|                | Manufacturer                                                           | CATERHAM CARS           | CATERHAM                                                     | -                 | -                      |         |
|                |                                                                        |                         | Subtotal                                                     | 44                | 6                      |         |
|                |                                                                        |                         | Total                                                        | 195               | 25                     | 2       |

## **Reference: Automobile Dealer Companies (Japan)**

VT HOLDINGS

\*<sup>1</sup>Does not include Renault Kawaguchi Shiba (1 new car dealers)
\*<sup>2</sup>Revenue for the fiscal year ending March 2024 / the number of dealers as of 31<sup>st</sup> March 2024