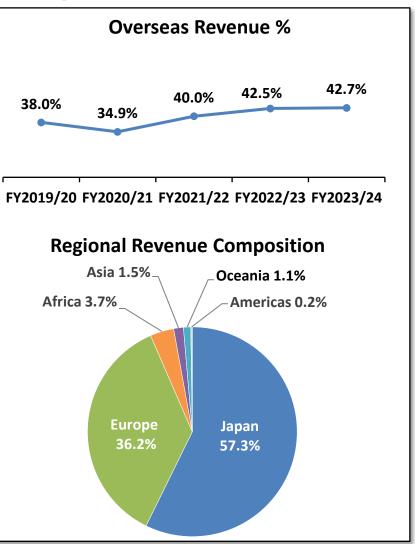

# FY2023-2024: Revenue by Region

# Both domestic and overseas sales steadily grew, maintaining the proportion of overseas sales almost unchanged.

\* Revenues are classified based on the location of the sale destination.

\* YoY figures in brackets