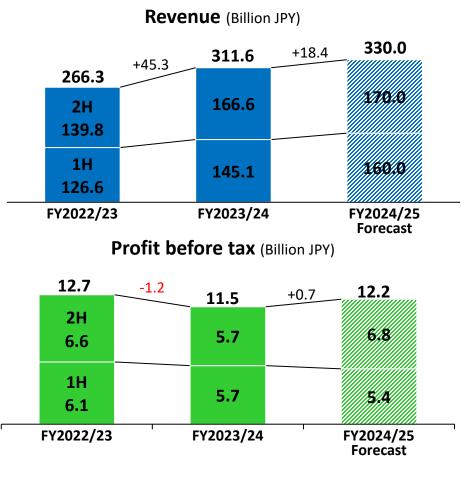

# FY2024-2025 Business Outlook

Revenue and operating profit are expected to reach record high thanks to recovery in production of automobile manufacturers. Profit before tax and Net profit are estimated to increase for last fiscal year but slightly lower than FY2022/23 which included a gain in Operating profit of negative goodwill of 1.83 billion yen.