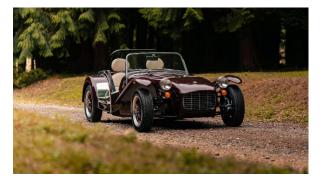

#### Caterham Project V & Seven 340R at Tokyo Auto Salon 2024

Caterham Cars Japan (SCI. Co. Ltd) unveiled the "Project V", an all-electric coupe concept car, and the "Seven 340R", which is equipped with a Ford-made 2-liter Duratec engine, for the first time at Tokyo Auto Salon 2024, which was held from January 12 to 14, 2024.

"Project V" made its world premiere at the Goodwood Festival of Speed in the UK in July 2023 and was shortlisted for the Design People Awards 2023 in the Best Exterior Design category by Car Design News, a globally renowned specialist media outlet in the world of car design. The Seven 340 is an EV sports car nominated for an award in the Best Exterior Design category of the Design People Awards 2023 by Car Design News, a globally renowned specialist media outlet for car design.

The "Seven 340" is the successor to the Seven 270 and is powered by a Ford 2-liter Duratec engine, which is 27% more powerful than the Ford 1.6-liter Sigma engine used in the Seven 270, with improved torque.