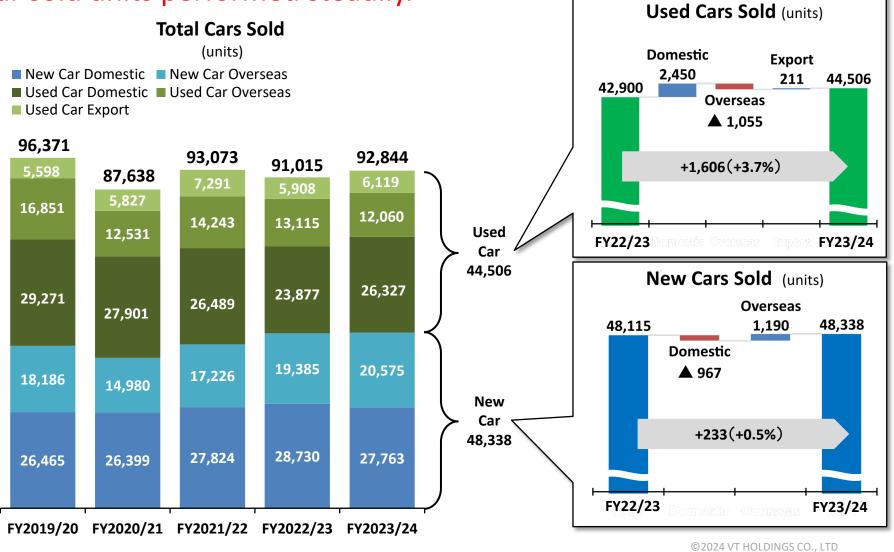

# FY2023-2024: Units of Cars Sold

### VT HOLDINGS

For domestic sales, used car sold units increased as the shortage of used cars eased. For overseas sales, used car sold units decreased while new car sold units performed steadily.