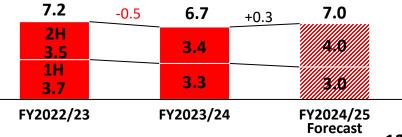

#### 13.0 12.9 +1.0-0.9 12.0 **2H** 7.3 6.3 7.0 **1H** 5.7 5.7 5.9 FY2022/23 FY2023/24 FY2024/25 Forecast

**Operating profit** (Billion JPY)

Net profit (Billion JPY)

©2024 VT HOLDINGS CO., LTD