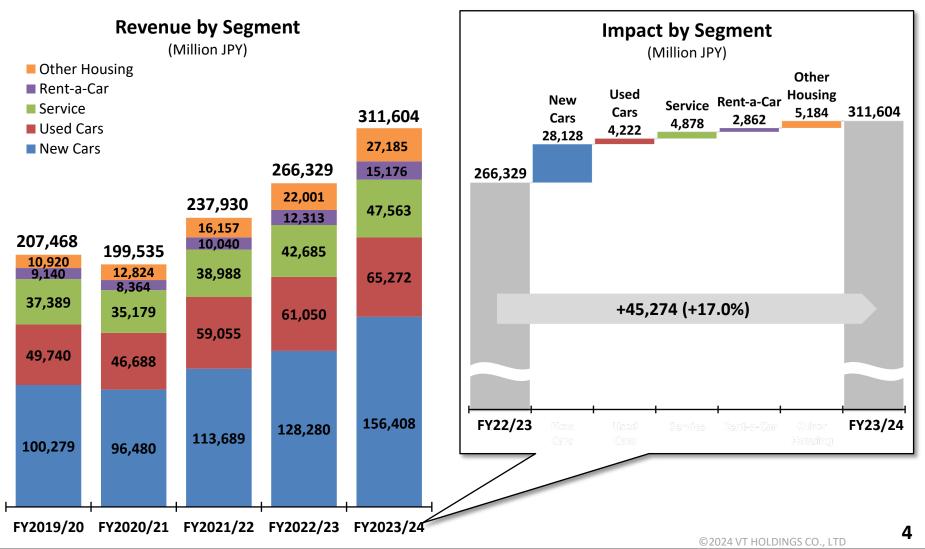

# FY2023-2024: Revenue by Segment

New car sales performed well in the automobile sales related business. In the housing related business, Kawasaki Housing acquired in October 2022 made contribution.