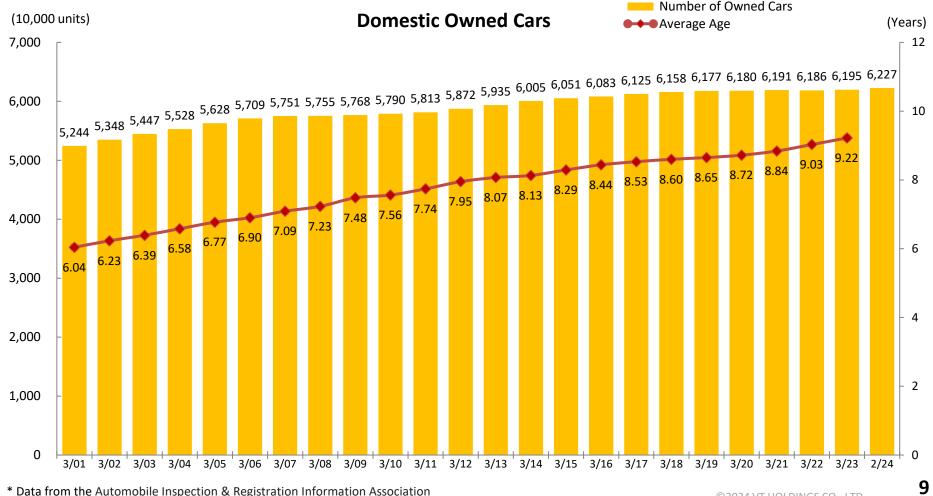

## **Japanese Domestic Number of Owned Cars**

VT HOLDINGS

The number of passenger cars owned nationally, which is a source of profit for the aftersales services, has continuously increased (since 2001 by +19%). However, the increasing pace has been gradually slowing down in recent years due to the car ownership period prolonging.