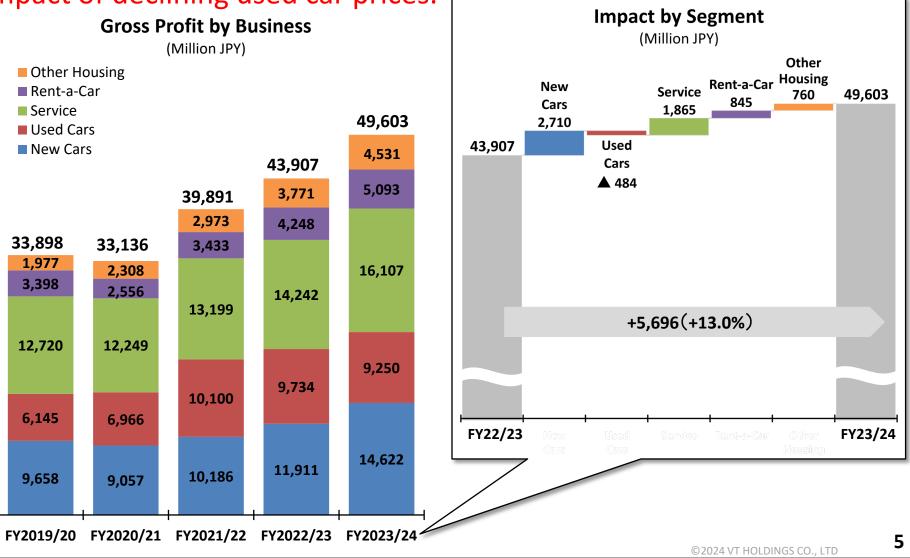

# FY2023-2024: Gross Profit by Segment

In the automobile sales related business, while sales of new cars performed steadily, profit for used car sales decreased due to the impact of declining used car prices.