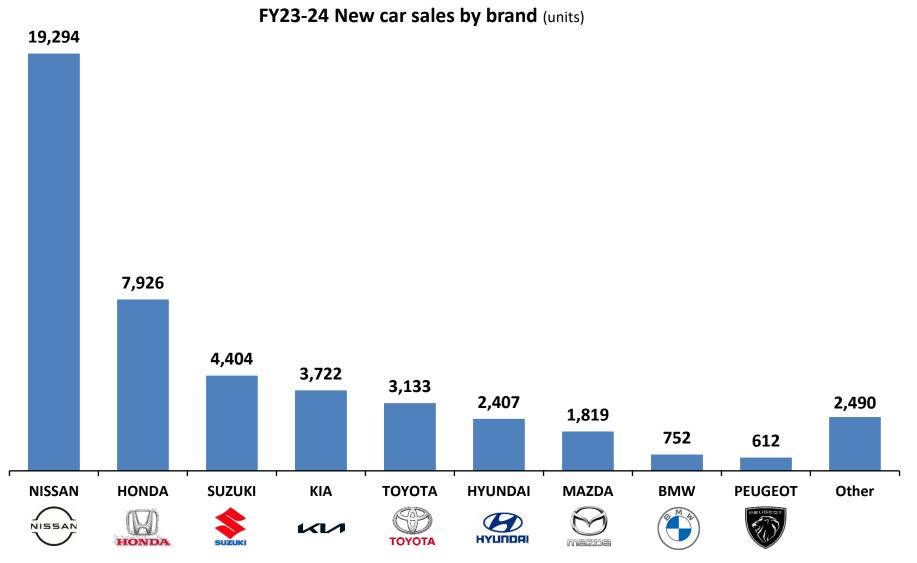

## **Reference: Automobile Dealer Companies (Japan)**

VT HOLDINGS

\*<sup>1</sup>Does not include Renault Kawaguchi Shiba (1 new car dealers)
\*<sup>2</sup>Revenue for the fiscal year ending March 2024 / the number of dealers as of 31<sup>st</sup> March 2024

## **Reference: Automobile Dealer Companies (Overseas)** V'

VT HOLDINGS

\*Business integration with CCR MOTOR

**VT HOLDINGS** 

\*Other: total of brands with less than 500 units sold (excluding motorcycles)