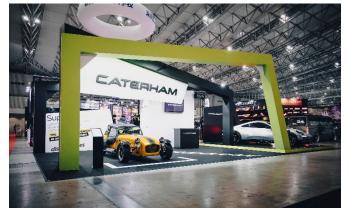

# Reference: TOPICS Tokyo Auto Salon 2024

#### Caterham Project V & Seven 340R at Tokyo Auto Salon 2024

Caterham Cars Japan (SCI. Co. Ltd) unveiled the "Project V", an all-electric coupe concept car, and the "Seven 340R", which is equipped with a Ford-made 2-liter Duratec engine, for the first time at Tokyo Auto Salon 2024, which was held from January 12 to 14, 2024.

Anthony Jannarelly, chief designer of Project V, visited Japan during the event and the Caterham stand was a great success. We would like to thank everyone who visited the Caterham stand at Tokyo Auto Salon 2024.