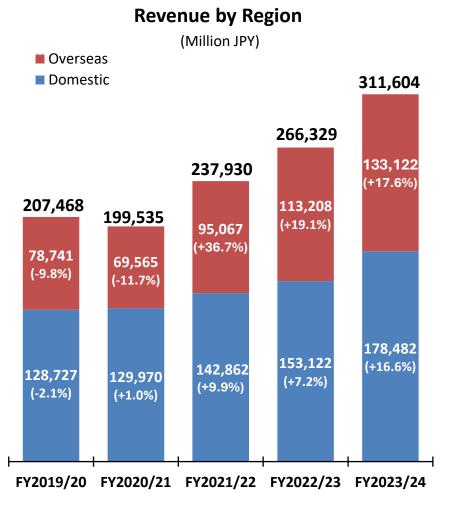

# FY2023-2024: Revenue by Region

# Both domestic and overseas sales steadily grew, maintaining the proportion of overseas sales almost unchanged.

\* Revenues are classified based on the location of the sale destination.

\* YoY figures in brackets