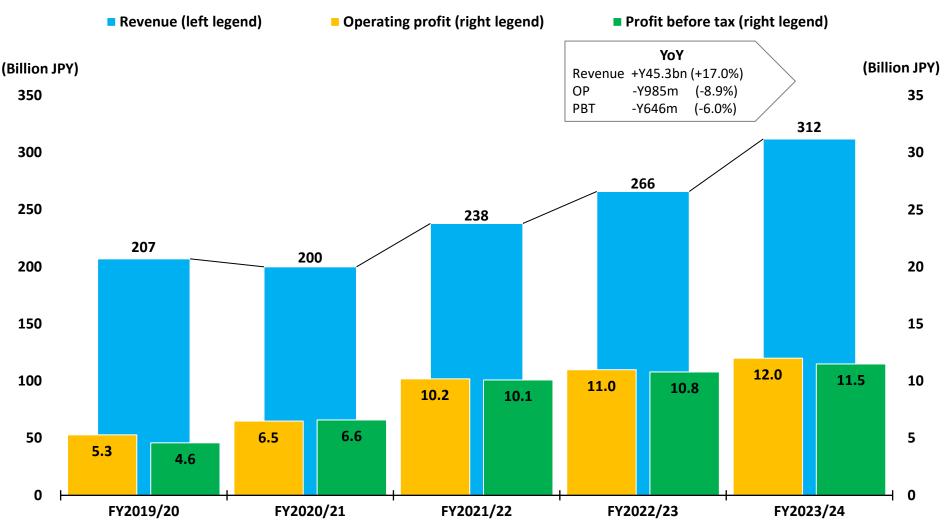

# Revenue increased +17% from last fiscal year, realized new record high

- ✓ In the automobile sales related business, new car sales performed steadily as production of automobile manufacturers has been recovering thanks to the easing semiconductor and parts shortages.
- ✓ The housing related business performed steadily even though affected by rising land and material prices, in addition to consolidating the figures of a house sales company acquired in October 2022.
- Operating profit, Profit before tax, and Net profit declined
  - Impairment losses on goodwill and fixed assets were recorded in a few subsidiaries in the automobile salesrelated business.

#### FY2023-2024: Consolidated Operating Results VT HOLDINGS

## Revenue recorded all-time high.

2