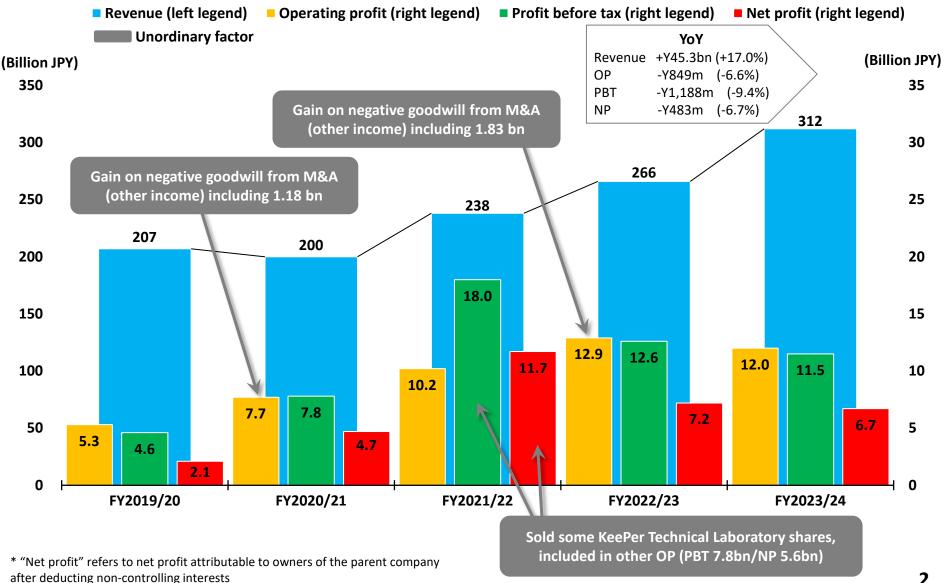

# Revenue increased +17% from last fiscal year, realized new record high

- ✓ In the automobile sales related business, new car sales performed steadily as production of automobile manufacturers has been recovering thanks to the easing semiconductor and parts shortages.
- ✓ The housing related business performed steadily even though affected by rising land and material prices, in addition to consolidating the figures of a house sales company acquired in October 2022.
- Operating profit, Profit before tax, and Net profit declined
  - Impairment losses on goodwill and fixed assets were recorded in a few subsidiaries in the automobile salesrelated business.

## Revenue recorded all-time high.

2

## Reference: Transition in Consolidated Operating Results excluding Unordinary Factors VT HOLDINGS

# Excluding unordinary factors, Operating profit, Profit before tax recorded all-time high.

3