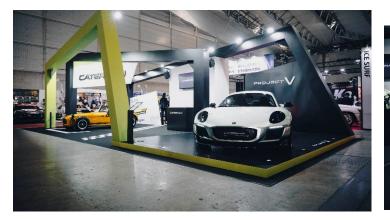

# Reference: TOPICS Tokyo Auto Salon 2024

#### Caterham Project V & Seven 340R at Tokyo Auto Salon 2024

Caterham Cars Japan (SCI. Co. Ltd) unveiled the "Project V", an all-electric coupe concept car, and the "Seven 340R", which is equipped with a Ford-made 2-liter Duratec engine, for the first time at Tokyo Auto Salon 2024, which was held from January 12 to 14, 2024.

"Project V" made its world premiere at the Goodwood Festival of Speed in the UK in July 2023 and was shortlisted for the Design People Awards 2023 in the Best Exterior Design category by Car Design News, a globally renowned specialist media outlet in the world of car design. The Seven 340 is an EV sports car nominated for an award in the Best Exterior Design category of the Design People Awards 2023 by Car Design News, a globally renowned specialist media outlet for car design.