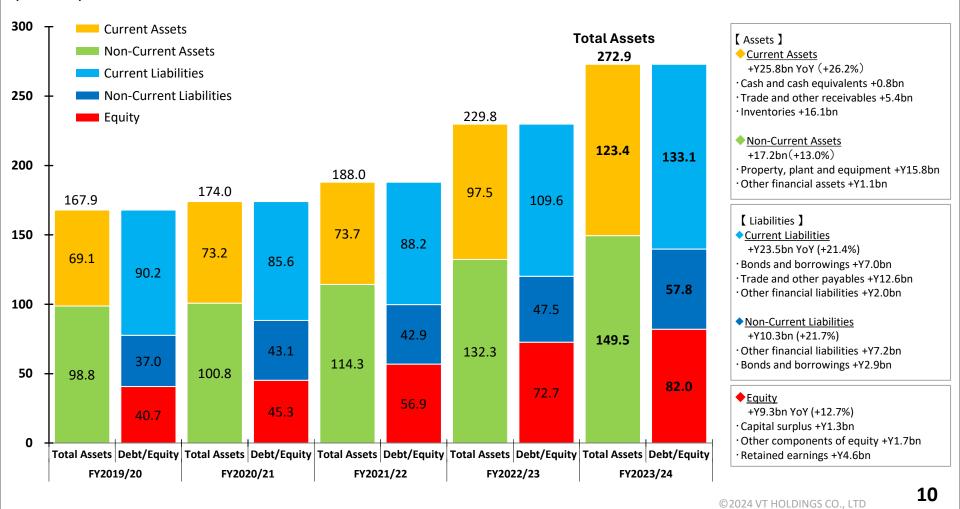

## **Consolidated Balance Sheet at the end of FY2023-2024 VT HOLDINGS**

Total assets increased by +43.1 billion yen from prior year (inventory increase mainly new car stock, and fixed asset increase due to store construction, etc.)