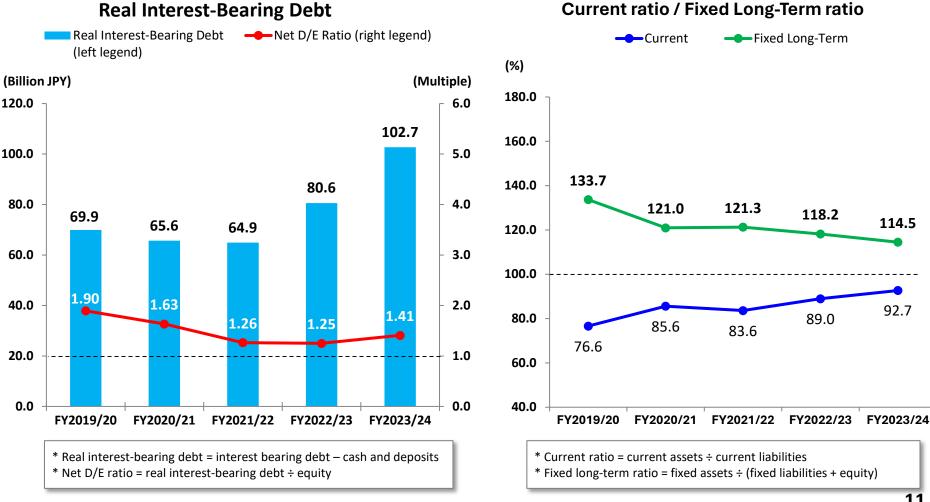

#### FY2023-2024: Real Interest-bearing Debt and Others VT HOLDINGS

Real interest-bearing debt increased in line with capital expenditure, inventory increase and expanding car rental business (long-term and short-term borrowings +10.2 billion yen, lease liabilities +12.9 billion yen)

#### ©2024 VT HOLDINGS CO., LTD

11