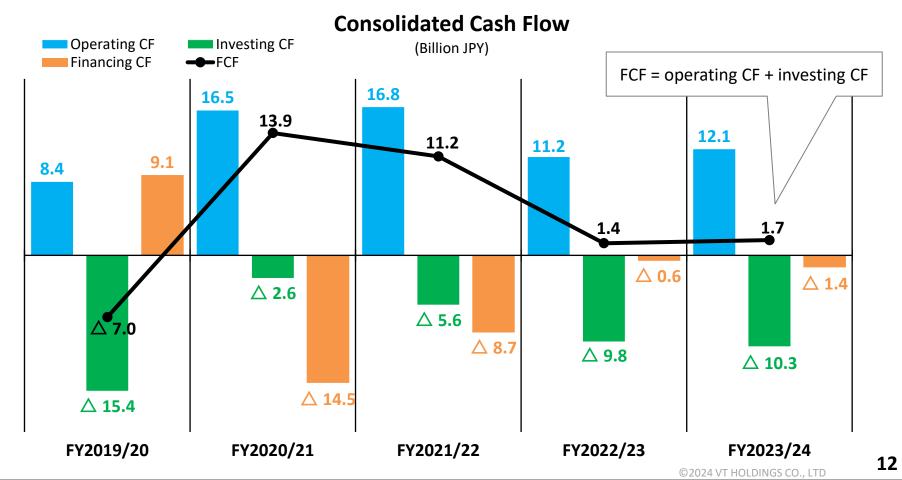

# FY2023-2024: Cash Flow

FCF remained as in the previous fiscal year due to expenditure to acquire PPE, as well as inventory increase thanks to vehicle pipeline getting normalized in line with automobile manufacturers' production recovery.

We aim for stable growth, balancing our operating cash flow with investment for future growth such as via M&A.