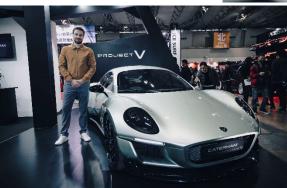

# Reference: TOPICS Tokyo Auto Salon 2024

#### Caterham Project V & Seven 340R at Tokyo Auto Salon 2024

Caterham Cars Japan (SCI. Co. Ltd) unveiled the "Project V", an all-electric coupe concept car, and the "Seven 340R", which is equipped with a Ford-made 2-liter Duratec engine, for the first time at Tokyo Auto Salon 2024, which was held from January 12 to 14, 2024.

"Project V" made its world premiere at the Goodwood Festival of Speed in the UK in July 2023 and was shortlisted for the Design People Awards 2023 in the Best Exterior Design category by Car Design News, a globally renowned specialist media outlet in the world of car design. The Seven 340 is an EV sports car nominated for an award in the Best Exterior Design category of the Design People Awards 2023 by Car Design News, a globally renowned specialist media outlet for car design.

Anthony Jannarelly, chief designer of Project V, visited Japan during the event and the Caterham stand was a great success. We would like to thank everyone who visited the Caterham stand at Tokyo Auto Salon 2024.