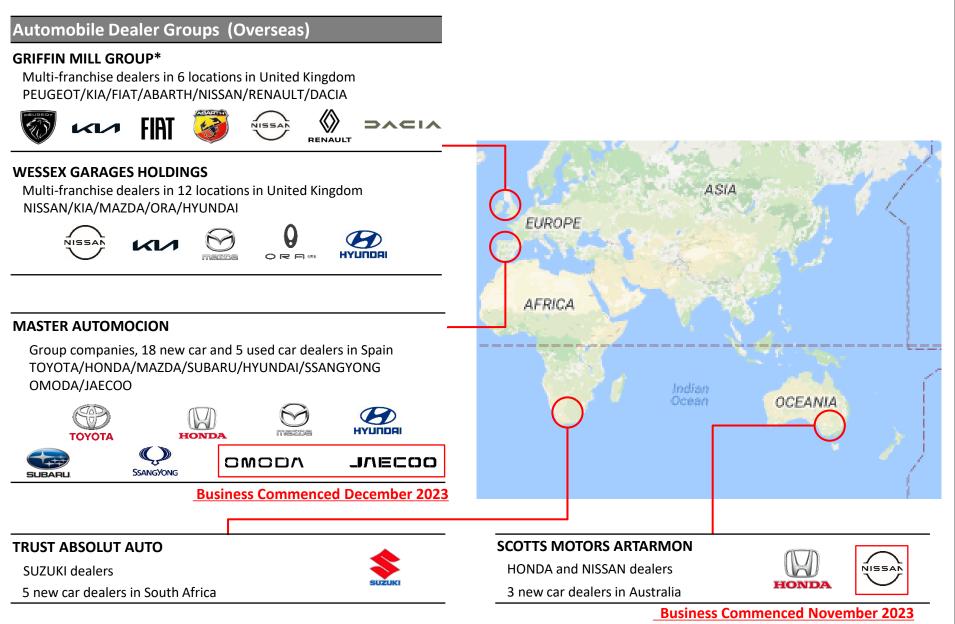

## **Reference: Number of Group Automobile Dealerships**

VT HOLDINGS

|                |                                                                        |                         |                                                              | (As o             | f 31 <sup>st</sup> Mai | ch 2024 |
|----------------|------------------------------------------------------------------------|-------------------------|--------------------------------------------------------------|-------------------|------------------------|---------|
| Classification |                                                                        | Company name            | Brand                                                        | New<br>Car        | Used<br>Car            | Total   |
|                | Honda                                                                  | Honda Cars TOKAI        | HONDA                                                        | 33                | 1                      | 3       |
|                |                                                                        | NAGANO NISSAN           | NISSAN                                                       | 31                | 1                      | 3       |
|                |                                                                        | SHIZUOKA NISSAN         | NISSAN                                                       | 25                | 5                      | 3       |
|                | Nissan                                                                 | MIKAWA NISSAN           | NISSAN                                                       | 12                | -                      | 1       |
|                |                                                                        | NISSAN SATIO SAITAMA    | NISSAN                                                       | * <sup>1</sup> 17 | 2                      | 1       |
|                |                                                                        | NISSAN SATIO NARA       | NISSAN                                                       | 7                 | -                      |         |
| I              |                                                                        | Motoren Shizuoka        | BMW                                                          | 3                 | 2                      |         |
| Japan          |                                                                        | Fuji Motoren            | BMW                                                          | 2                 | 1                      |         |
|                | Other Declars                                                          | Motoren Mikawa          | BMW                                                          | 3                 | 1                      |         |
|                | Other Dealers                                                          | Motoren Donan           | BMW/MINI                                                     | 1                 | 1                      |         |
|                |                                                                        | FLC                     | BYD/FORD/SUZUKI                                              | 9                 | 3                      | 1       |
|                |                                                                        | ΚΟΥΟ Αυτο               | VW/AUDI/LAMBORGHINI                                          | 6                 | -                      |         |
| Importer       |                                                                        | LCI                     | LOTUS                                                        | 2                 | -                      |         |
|                | Rent-a-car         J-net Rental & Lease         J-net Cars/VERNO CARLA |                         | -                                                            | 2                 |                        |         |
|                |                                                                        |                         | Subtotal                                                     | 151               | 19                     | 17      |
|                |                                                                        | GRIFFIN MILL GROUP*2    | PEUGEOT/KIA/FIAT/ABARTH/NISSAN/RENAULT/DACIA                 | 6                 | -                      |         |
|                |                                                                        | WESSEX GARAGES HOLDINGS | NISSAN/KIA/MAZDA/ORA/HYUNDAI                                 | 12                | -                      |         |
| Overseas       | Other Dealers                                                          | MASTER AUTOMOCION       | TOYOTA/HONDA/MAZDA/HYUNDAI/SUBARU/SSANGYONG/<br>OMODA/JAECOO | 18                | 5                      | 2       |
|                |                                                                        | TRUST ABSOLUT AUTO      | SUZUKI                                                       | 5                 | 1                      |         |
|                |                                                                        | SCOTTS MOTORS ARTARMON  | HONDA/NISSAN                                                 | 3                 | -                      |         |
|                | Manufacturer                                                           | CATERHAM CARS           | CATERHAM                                                     | -                 | -                      |         |
|                |                                                                        |                         | Subtotal                                                     | 44                | 6                      |         |
|                |                                                                        |                         | Total                                                        | 195               | 25                     | 2       |

## **Reference: Automobile Dealer Companies (Overseas)** V'

VT HOLDINGS

\*Business integration with CCR MOTOR

**VT HOLDINGS** 

\*Other: total of brands with less than 500 units sold (excluding motorcycles)