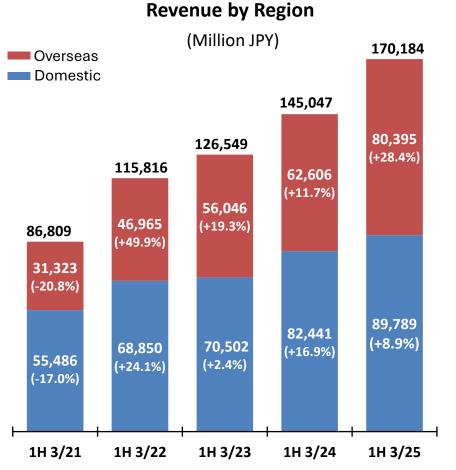

Domestic and overseas revenue saw steady growth, with the proportion of overseas revenue rising YoY for the 1H, partly by the impact of foreign

exchange rates.

<sup>\*</sup> YoY figures in brackets

<sup>\*</sup> Region depends on sales destination

Domestic and overseas revenue saw steady growth YoY for both 1Q and 2Q.

New car units sold increased significantly overseas thanks to strong sales in Spain and South Africa. Used car units sold increased both in Japan and overseas as used car shortages eased.