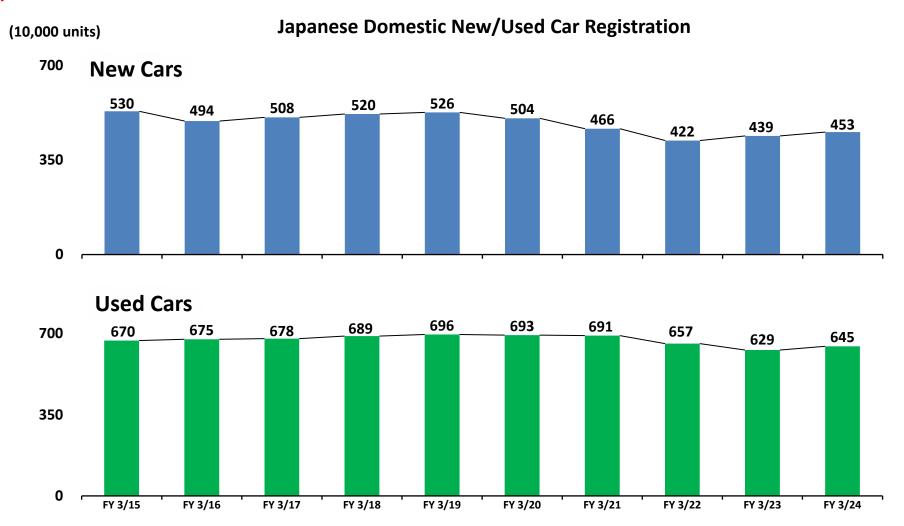

# Japanese Domestic New/Used Car Registration VT HOLDINGS

Manufactures' car supply shortages have improved, and the new car and used car markets recently increased, heading toward pre-Covid-19 pandemic levels.