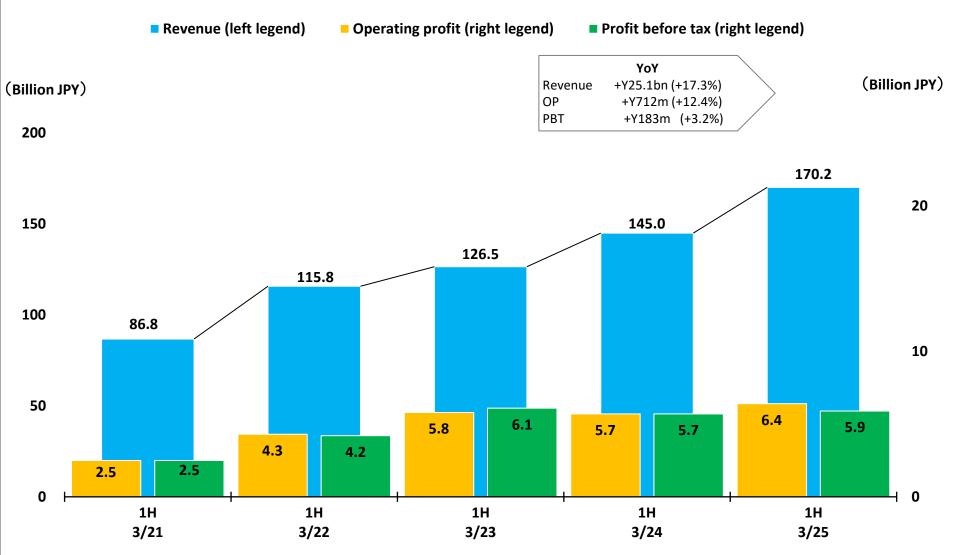

# VT HOLDINGS CO., LTD. November 18, 2024

Market: TSE Prime Market; Nagoya SE Premier Market (Code: 7593)

- Revenue increased +17.3% YoY, reaching a record high for the 1H (revenue growth for four consecutive years).
  - ✓ In the automobile sales related business, sales of new and used cars sales increased, while all segments, including the service and car rental segment, performed well. The housing related business also performed well.
- Operating Profit increased +12.4%YoY, reaching a record high for the 1H (profit growth for four consecutive years), Profit before tax increased +3.2% YoY.
  - ✓ Focus on sales of high value-added used cars, improvement in the used car market, and strong performance by the service and car rental segments contributed to the increase in gross profit.

## Revenue and Operating profit reached record highs for the 1H.

# Revenue and Operating profit reached record highs for the 1H.

New car revenue increased significantly. Used car, service and car rental segments also performed well.

For both 1Q and 2Q, revenue increased YoY in all segments. New car segment performed particularly well.