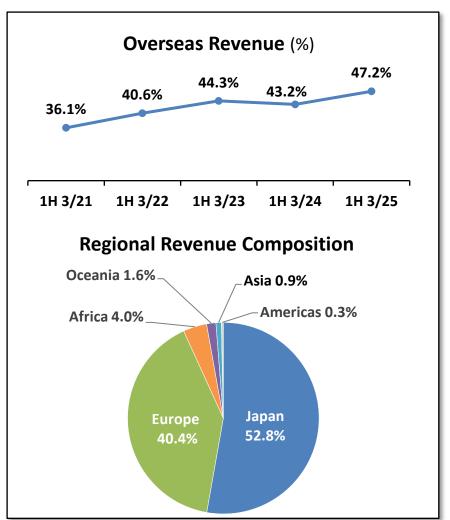

Domestic and overseas revenue saw steady growth, with the proportion of overseas revenue rising YoY for the 1H, partly by the impact of foreign

exchange rates.

<sup>\*</sup> YoY figures in brackets

<sup>\*</sup> Region depends on sales destination

Domestic and overseas revenue saw steady growth YoY for both 1Q and 2Q.

New car units sold increased significantly overseas thanks to strong sales in Spain and South Africa. Used car units sold increased both in Japan and overseas as used car shortages eased.