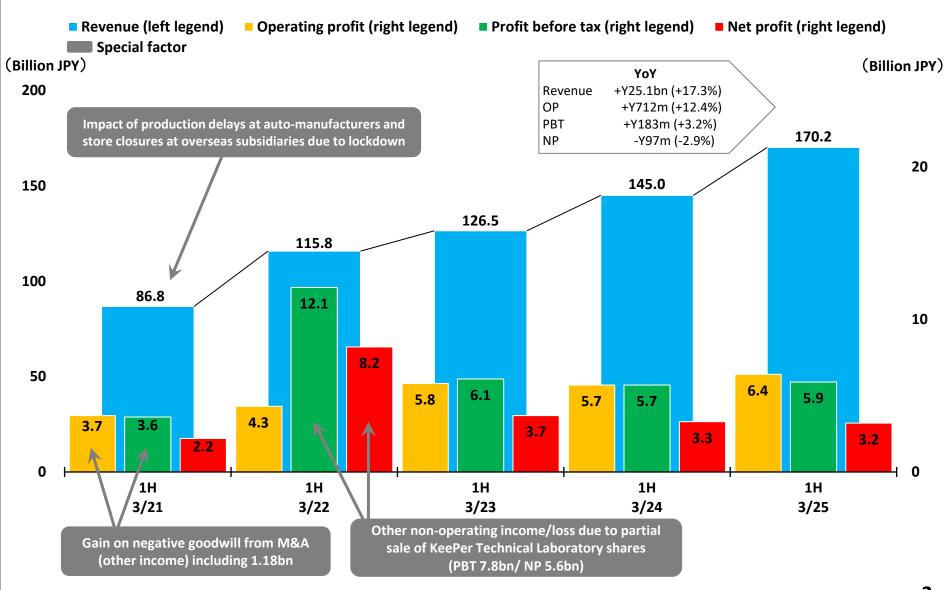

# VT HOLDINGS CO., LTD. November 18, 2024

Market: TSE Prime Market; Nagoya SE Premier Market (Code: 7593)

- Revenue increased +17.3% YoY, reaching a record high for the 1H (revenue growth for four consecutive years).
  - ✓ In the automobile sales related business, sales of new and used cars sales increased, while all segments, including the service and car rental segment, performed well. The housing related business also performed well.
- Operating Profit increased +12.4%YoY, reaching a record high for the 1H (profit growth for four consecutive years), Profit before tax increased +3.2% YoY.
  - ✓ Focus on sales of high value-added used cars, improvement in the used car market, and strong performance by the service and car rental segments contributed to the increase in gross profit.

## Revenue and Operating profit reached record highs for the 1H.

<sup>\*</sup>Phase profits for FY 3/23 include gain on negative goodwill from M&A (1.83 billion JPY).