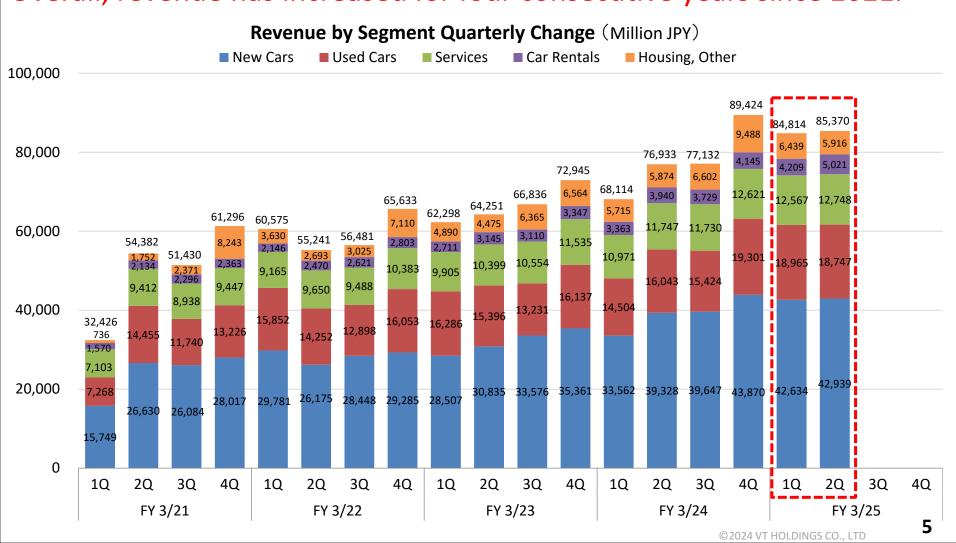

Overall, revenue has increased for four consecutive years since 2021.

Used car gross profit increased significantly. Service and car rental segments also performed well.

# **Gross Profit by Segment: Quarterly Change**

VT HOLDINGS

For both 1Q and 2Q, gross profit increased YoY in all segments. Used car segment performed particularly well.

Overall, gross profit has increased for four consecutive years since 2021.