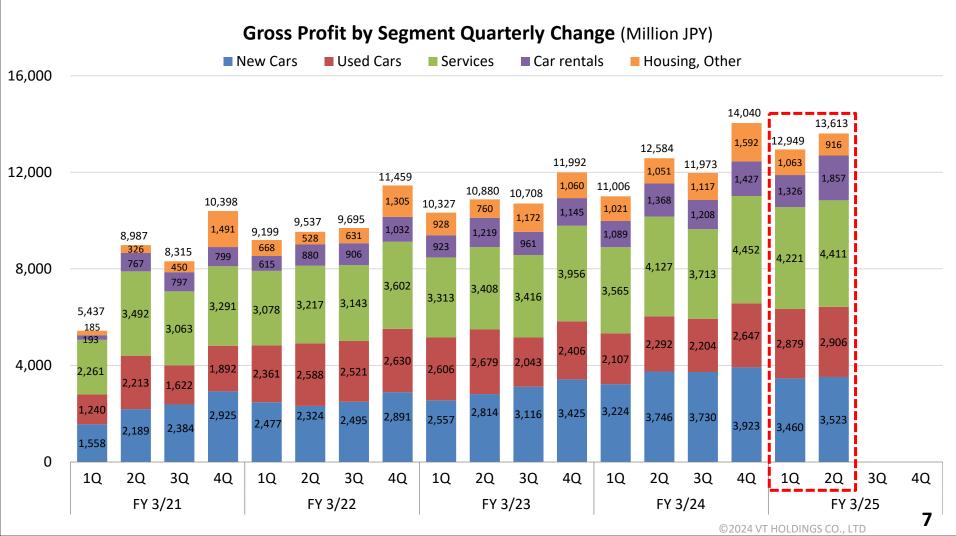

# **Gross Profit by Segment: Quarterly Change**

VT HOLDINGS

For both 1Q and 2Q, gross profit increased YoY in all segments. Used car segment performed particularly well.

Overall, gross profit has increased for four consecutive years since 2021.