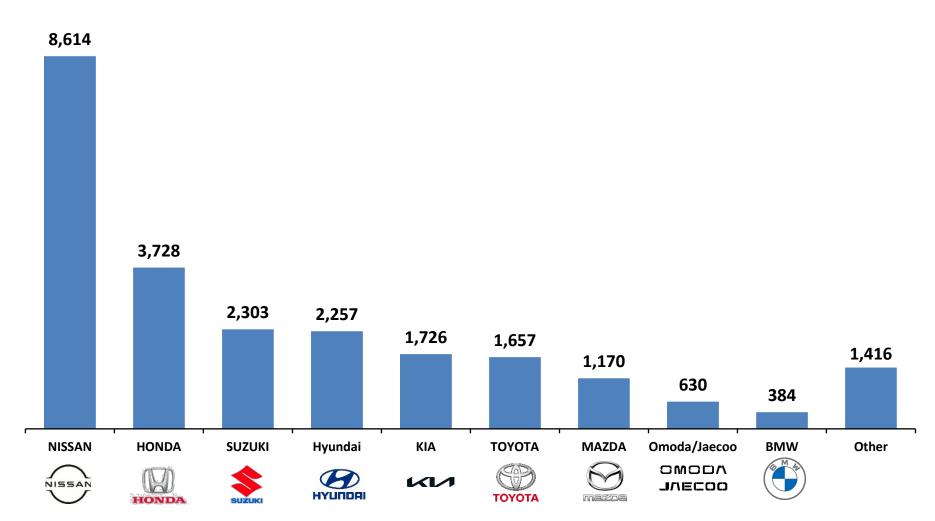

## **SCOTTS MOTORS ARTARMON**

EUROPE

**AFRICA** 

HONDA and NISSAN dealers

3 new car dealers in Australia

**OCEANIA** 

ASIA

1H 3/2025 New car sales by brand (units)