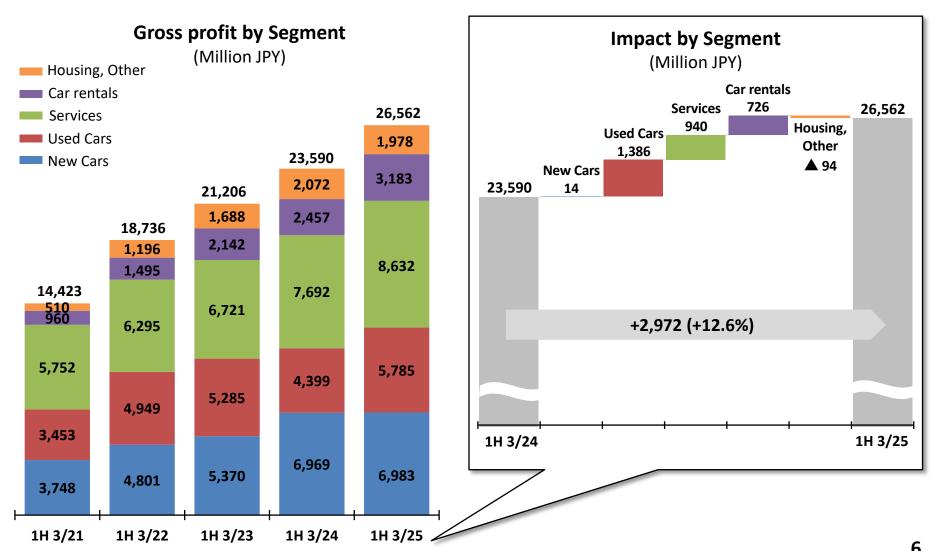

Overall, revenue has increased for four consecutive years since 2021.

Used car gross profit increased significantly. Service and car rental segments also performed well.

# **Gross Profit by Segment: Quarterly Change**

VT HOLDINGS

For both 1Q and 2Q, gross profit increased YoY in all segments. Used car segment performed particularly well.

Overall, gross profit has increased for four consecutive years since 2021.