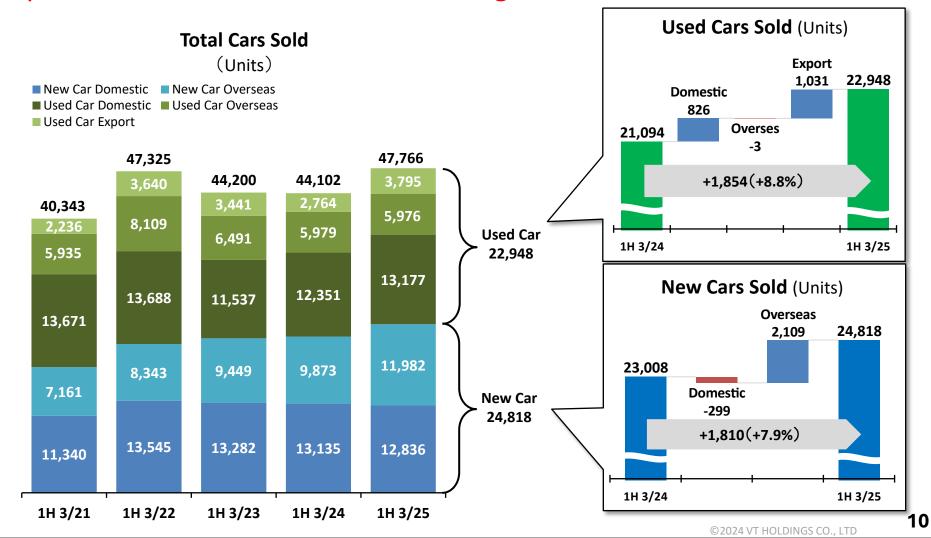

Domestic and overseas revenue saw steady growth YoY for both 1Q and 2Q.

New car units sold increased significantly overseas thanks to strong sales in Spain and South Africa. Used car units sold increased both in Japan and overseas as used car shortages eased.