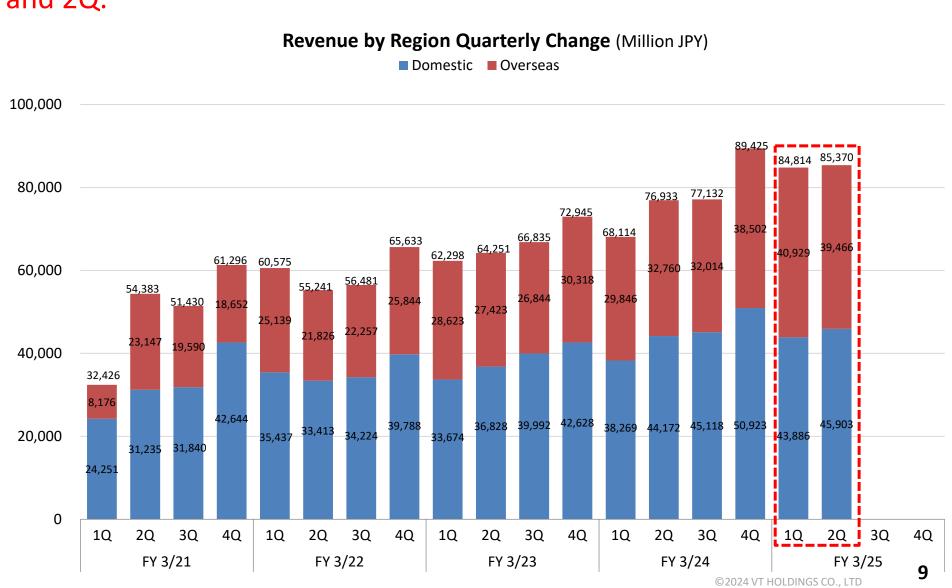

Domestic and overseas revenue saw steady growth, with the proportion of overseas revenue rising YoY for the 1H, partly by the impact of foreign

exchange rates.

<sup>\*</sup> YoY figures in brackets

<sup>\*</sup> Region depends on sales destination

Domestic and overseas revenue saw steady growth YoY for both 1Q and 2Q.

New car units sold increased significantly overseas thanks to strong sales in Spain and South Africa. Used car units sold increased both in Japan and overseas as used car shortages eased.