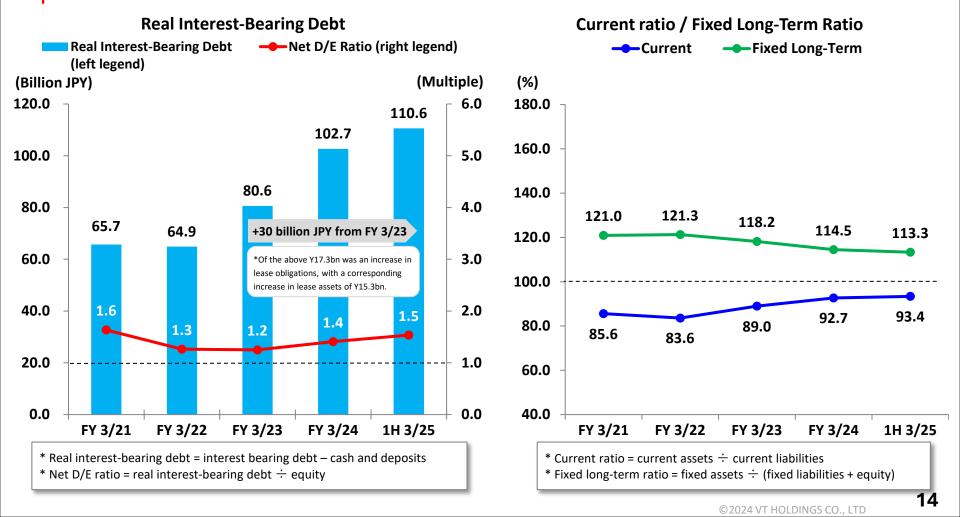

# 1H 3/2025: Real Interest-Bearing Debt and Others

## VT HOLDINGS

Net D/E ratio increased by 0.1 percentage points from FY 3/2024 due to an increase in real interest-bearing debt in line with capital expenditure and the expansion of the car rental business, but current ratio and fixed long-term ratio improved.