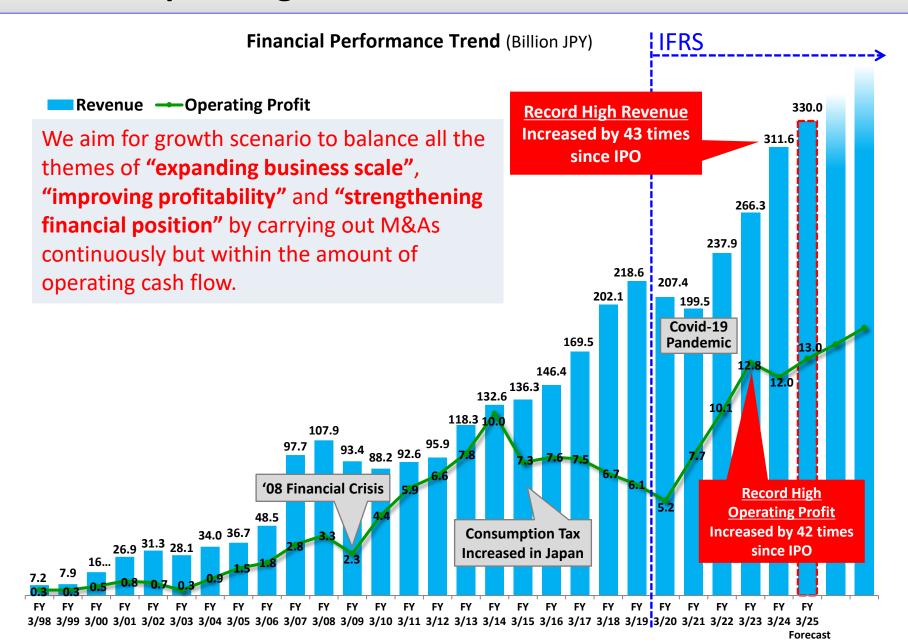

## **Revenue, Operating Profit since IPO in 1998**

## VT HOLDINGS

Annual dividends to be 24 JPY for FY 3/2025 (Consolidated Dividends Payout Ratio 41.5%)