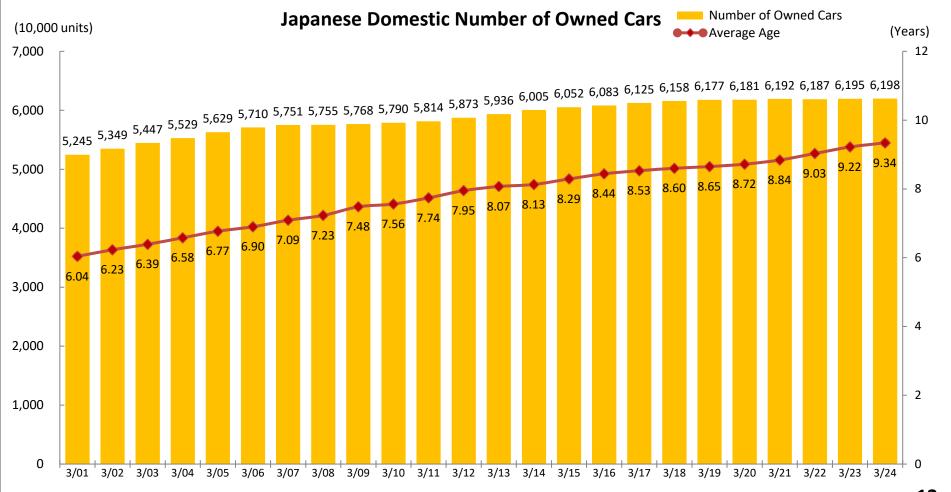

# **Japanese Domestic Number of Owned Cars**

## VT HOLDINGS

The number of vehicles owned, a source of revenue for the service segment, continues to increase (since 2001 by +18%), while the increasing pace has been gradually slowing down in recent years due to the car ownership period prolonging.