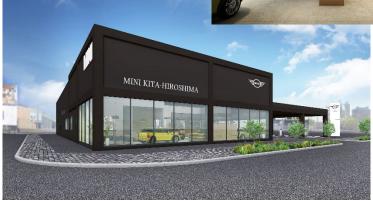

## **MINI KITA-HIROSHIMA newly opens**

On November 2, 2024, Motoren Donan opened the new 'MINI Kitahiroshima' store in Kitahiroshima City, Hokkaido.

The showroom has a sustainable and eco-friendly design, featuring the new 'Retail Next' concept that focuses on creating an engaging experience based on 'Customer Centricity,' putting the needs and preferences of the customer first. In addition to leveraging digital tools to help customers explore vehicle options, and learn about their features and functions, the showroom also offers a personalized experience tailored to each customer's individual needs.

#### **MINI KITA-HIROSHIMA**

Address: 1-13-5 Omagari-Saiwai-cho, Kitahiroshima-Shi, Hokkaido, Japan

Opening hours: 10:00-18:00