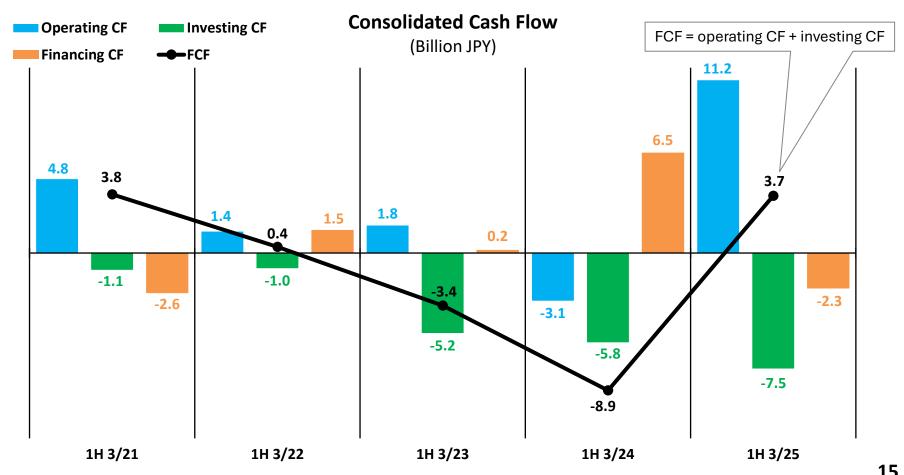

Although Investing CF increased due to the purchase of tangible fixed assets, whilst Operating CF grew as a result of strong operating revenue and reduced inventory, leading to positive FCF.

We aim for stable growth, balancing our operating cash flow with investment for future growth such as via M&A.