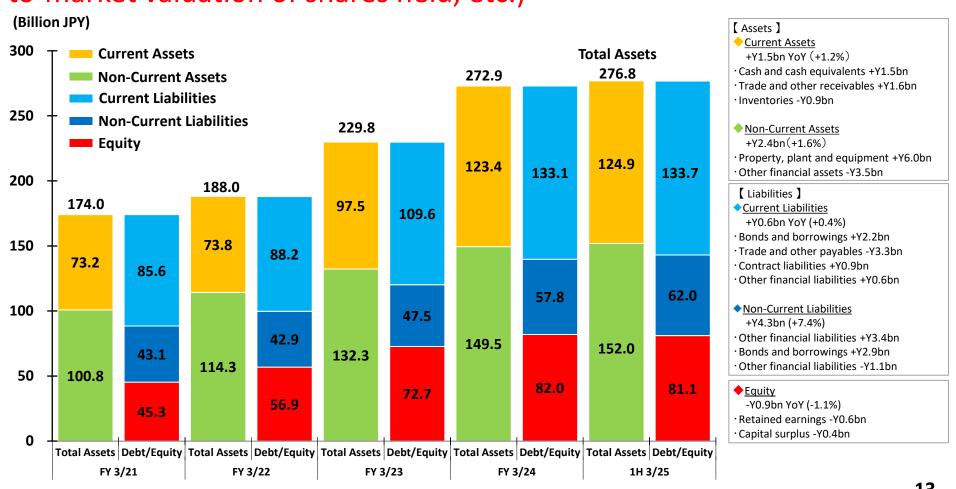

Total assets increased by +Y3.9bn from FY 3/2024.

(Increase in fixed assets due to shop construction, increase of demo and rental cars, etc. and decrease in other financial assets due to markto-market valuation of shares held, etc.)