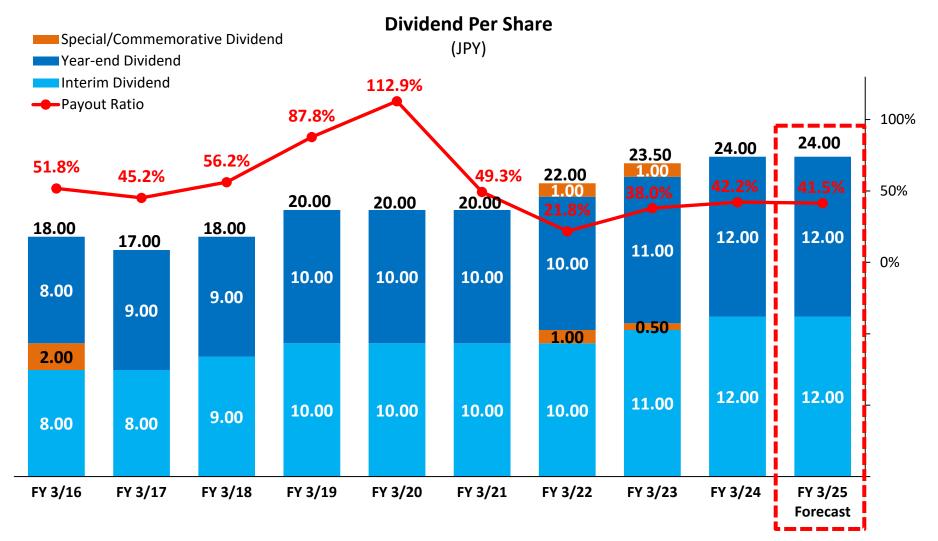

## VT HOLDINGS

Annual dividends to be 24 JPY for FY 3/2025 (Consolidated Dividends Payout Ratio 41.5%)