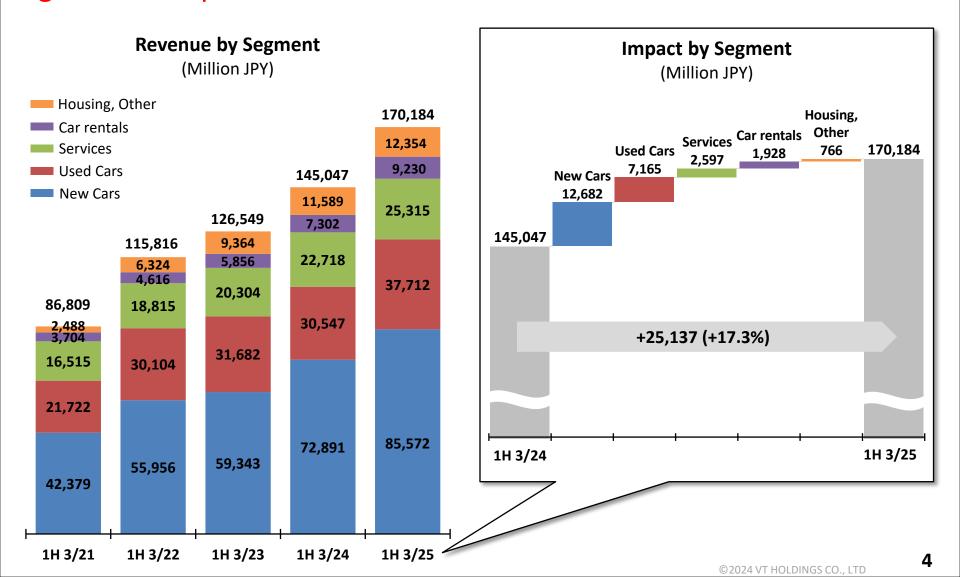

# Revenue and Operating profit reached record highs for the 1H.

New car revenue increased significantly. Used car, service and car rental segments also performed well.

For both 1Q and 2Q, revenue increased YoY in all segments. New car segment performed particularly well.

Overall, revenue has increased for four consecutive years since 2021.

Used car gross profit increased significantly. Service and car rental segments also performed well.