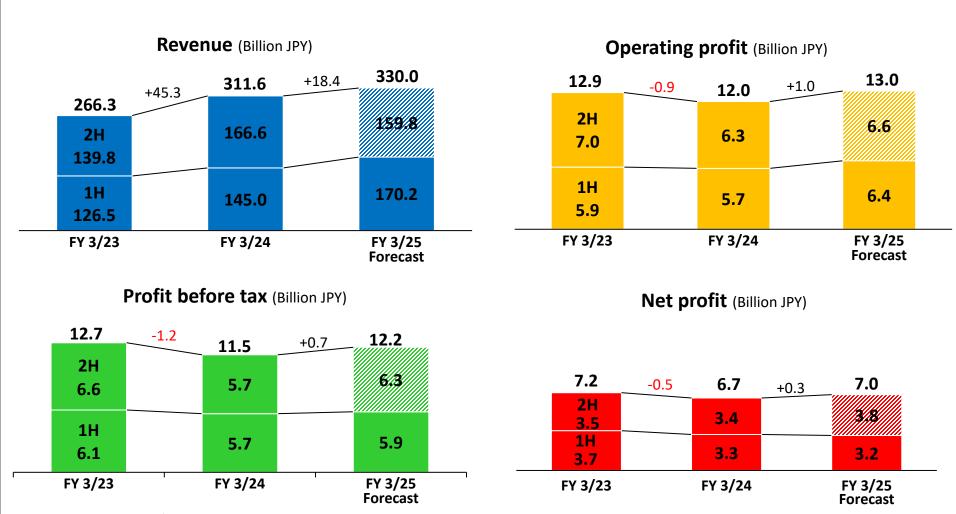

## VT HOLDINGS

Revenue and Operating profit are expected to reach record high in line with production recovery of automobile manufacturers.

Profit before tax and Net profit are also expected to increase YoY.

<sup>\*</sup>Phase profits for FY 3/23 include gain on negative goodwill from M&A (1.83 billion JPY).